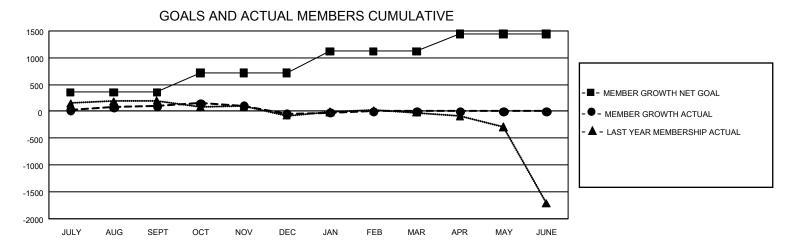

## GMT Constitutional Area 5 - J, Group H

REPORT DOES NOT INCLUDE CLUBS IN UNDISTRICTED AREAS.

| Clubs         |               |             |               | Members               |                        |                         |                                                    |  |
|---------------|---------------|-------------|---------------|-----------------------|------------------------|-------------------------|----------------------------------------------------|--|
|               | RESULTS FO    | R 2020-2021 |               | RESULTS FOR 2020-2021 |                        |                         |                                                    |  |
| QUARTER       | NEW CLUB GOAL | NEW CLUBS   | DROPPED CLUBS | QUARTER MEMB          | BER GROWTH NET<br>GOAL | MEMBER GROWTH<br>ACTUAL | DROPPED<br>MEMBERS ACTUAL<br>(including transfers) |  |
| JULY/AUG/SEPT | 12            | 0           | 2             | JULY/AUG/SEPT         | 358                    | 516                     | 395                                                |  |
| OCT/NOV/DEC   | 6             | 2           | 3             | OCT/NOV/DEC           | 358                    | 328                     | 457                                                |  |
| JAN/FEB/MAR   | 15            | 1           | 1             | JAN/FEB/MAR           | 403                    | 142                     | 109                                                |  |
| APR/MAY/JUNE  | 6             | 0           | 0             | APR/MAY/JUNE          | 323                    | 0                       | 0                                                  |  |