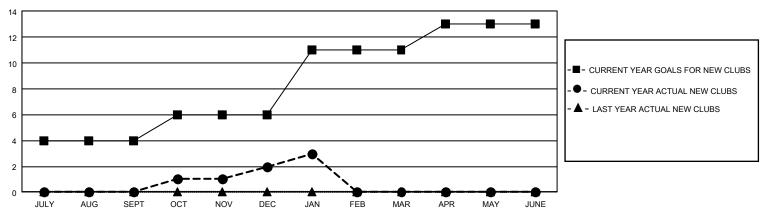

## GMT Constitutional Area 5 - J, Group H

REPORT DOES NOT INCLUDE CLUBS IN UNDISTRICTED AREAS.

| Clubs         |               |             |               | Members               |                        |                         |                                                    |  |
|---------------|---------------|-------------|---------------|-----------------------|------------------------|-------------------------|----------------------------------------------------|--|
|               | RESULTS FO    | R 2020-2021 |               | RESULTS FOR 2020-2021 |                        |                         |                                                    |  |
| QUARTER       | NEW CLUB GOAL | NEW CLUBS   | DROPPED CLUBS | QUARTER MEMB          | BER GROWTH NET<br>GOAL | MEMBER GROWTH<br>ACTUAL | DROPPED<br>MEMBERS ACTUAL<br>(including transfers) |  |
| JULY/AUG/SEPT | 12            | 0           | 2             | JULY/AUG/SEPT         | 358                    | 516                     | 395                                                |  |
| OCT/NOV/DEC   | 6             | 2           | 3             | OCT/NOV/DEC           | 358                    | 328                     | 457                                                |  |
| JAN/FEB/MAR   | 15            | 1           | 1             | JAN/FEB/MAR           | 403                    | 142                     | 109                                                |  |
| APR/MAY/JUNE  | 6             | 0           | 0             | APR/MAY/JUNE          | 323                    | 0                       | 0                                                  |  |